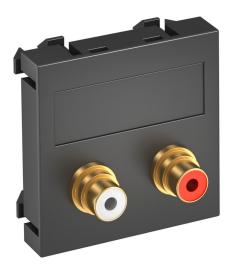

## **Technical data sheet**

Audio cinch connection, 1 module, straight outlet, as 1:1 coupling, black-grey ltem number: 6105069

Multimedia support with two cinch connection sockets for audio R/L, straight cable outlet, with labelling panel, two cinch couplings (RCA), socket-socket version, colour coding red/white. Support plate with locking fastening, suitable for horizontal and vertical installation in the system environment.

## **Technical data sheet**

Audio cinch connection, 1 module, straight outlet, as 1:1 coupling, black-grey ltem number: 6105069