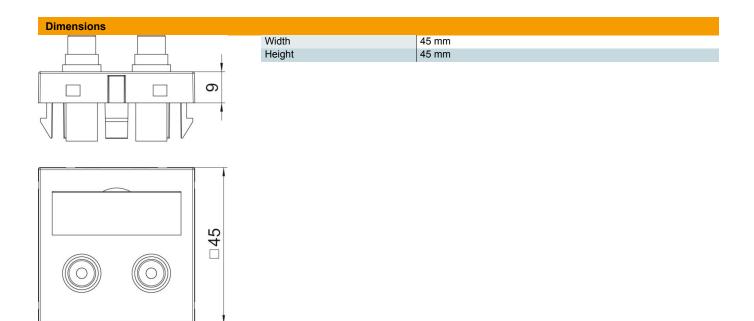

## Master data

| Item number         | 6105069                        |
|---------------------|--------------------------------|
| Туре                | MTG-2R F SWGR1                 |
| Description 1       | Multimedia support audio cinch |
| Description 2       | 2x coupling, socket-socket     |
| Manufacturer        | OBO                            |
| Dimension           | 45x45mm                        |
| Colour              | Black-grey; RAL 7021           |
| Material            | Polycarbonate                  |
| Smallest sales unit | 1                              |
| Unit of quantity    | Piece                          |
| Weight              | 2.5 kg                         |
| Weight unit         | kg/100 pc.                     |
|                     |                                |

## **Technical data**

| Number of units      | 1                                      |
|----------------------|----------------------------------------|
| Surface version      | Matt                                   |
| Fastening type       | Lock                                   |
| Halogen-free         | yes                                    |
| Hinged cover         | no                                     |
| Lamp-wire connector  | no                                     |
| With printed label   | no                                     |
| With dust protection | no                                     |
| Protection rating    | IP20                                   |
| Depth                | 9 mm                                   |
| Support ring         | no                                     |
| Transparent          | no                                     |
| Use                  | Cinch                                  |
| Strain relief option | no                                     |
| Combination          | Basic element with central cover plate |
| Outlet direction     | Straight                               |