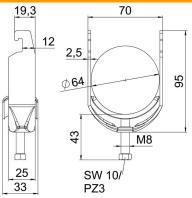

### Dimensions

| Length           | 25 mm  |
|------------------|--------|
| Width            | 70 mm  |
| Height           | 95 mm  |
| Plate thickness  | 2.5 mm |
| Dimension A      | 25 mm  |
| Dimension B      | 70 mm  |
| Dimension C      | 33 mm  |
| Dimension G (mm) | M8     |
| Dimension H      | 95 mm  |
| Dimension L      | 43 mm  |
| Dimension t      | 2.5 mm |
|                  |        |

#### **Technical data**

| Number of cables/pipes                              | 1               |
|-----------------------------------------------------|-----------------|
| For pipe diameter, max.                             | 64 mm           |
| For pipe diameter, min.                             | 58 mm           |
| for rail with slot width (with inter-<br>val), max. | 22 mm           |
| for rail with slot width (with inter-<br>val), min. | 18 mm           |
| Thread                                              | M8              |
| Halogen-free                                        | yes             |
| Length of external dimensions                       | 33 mm           |
| Max. Tightening torque                              | 5 Nm            |
| With metal trough                                   | yes             |
| Mounting type                                       | Profile rail    |
| Slot width                                          | 10 mm           |
| Clamping range D, max.                              | 64 mm           |
| Clamping range D, min.                              | 58 mm           |
| Surface addition                                    | Untreated       |
| Material addition                                   | Rustproof steel |