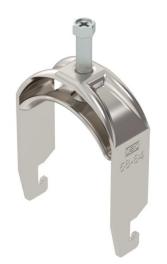

# **Technical data sheet**

Clamp clip 2056, U-foot, single, metal pressure trough, A2

### Item number: 1188428

Clamp clip with U-foot, metal pressure trough with rounded edges to protect the cable. For vertical and horizontal mounting of 1 single cable on a C-profile rail. For slot width 18–22 mm. With 1-start screw thread on pressure trough, universal hexagonal screw head WAF10, with slot and cross recess. Suitable for mounting indoors and outdoors. We recommend the use of a counter-trough.