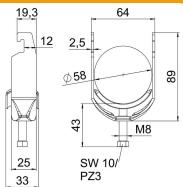

### Dimensions

| Le | ength           | 25 mm  |
|----|-----------------|--------|
| N  | /idth           | 64 mm  |
| Н  | eight           | 89 mm  |
| Ρ  | late thickness  | 2.5 mm |
| D  | imension A      | 25 mm  |
| D  | imension B      | 64 mm  |
| D  | imension C      | 33 mm  |
| D  | imension G (mm) | M8     |
| D  | imension H      | 89 mm  |
| D  | imension L      | 43 mm  |
| D  | imension t      | 2.5 mm |
|    |                 |        |

#### **Technical data**

| Number of cables/pipes                              | 1               |
|-----------------------------------------------------|-----------------|
| For pipe diameter, max.                             | 58 mm           |
| For pipe diameter, min.                             | 52 mm           |
| for rail with slot width (with inter-<br>val), max. | 22 mm           |
| for rail with slot width (with inter-<br>val), min. | 18 mm           |
| Thread                                              | M8              |
| Halogen-free                                        | yes             |
| Length of external dimensions                       | 33 mm           |
| Max. Tightening torque                              | 5 Nm            |
| With metal trough                                   | yes             |
| Mounting type                                       | Profile rail    |
| Slot width                                          | 10 mm           |
| Clamping range D, max.                              | 58 mm           |
| Clamping range D, min.                              | 52 mm           |
| Surface addition                                    | Untreated       |
| Material addition                                   | Rustproof steel |