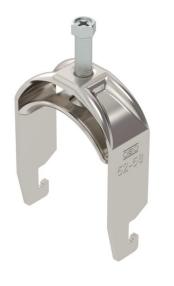

### Item number: 1188425

Clamp clip with U-foot, metal pressure trough with rounded edges to protect the cable. For vertical and horizontal mounting of 1 single cable on a C-profile rail. For slot width 18–22 mm. With 1-start screw thread on pressure trough, universal hexagonal screw head WAF10, with slot and cross recess. Suitable for mounting indoors and outdoors. We recommend the use of a counter-trough.

#### Master data

| 1188425         |
|-----------------|
| BS-U1-M-58 A2   |
| Clamp clip 2056 |
| OBO             |
| 52-58mm         |
| Stainless steel |
| Bright, treated |
|                 |
| 100             |
| Piece           |
| 13.862 kg       |
| kg/100 pc.      |
|                 |