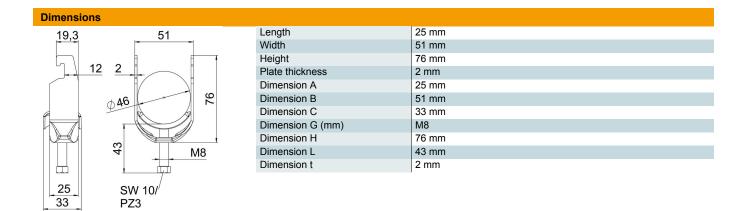

# Clamp clip 2056, U-foot, single, metal pressure trough, A2

**Item number: 1188419** 

| Technical data |                                                |              |
|----------------|------------------------------------------------|--------------|
|                | Number of cables/pipes                         | 1            |
|                | For pipe diameter, max.                        | 46 mm        |
|                | For pipe diameter, min.                        | 40 mm        |
|                | for rail with slot width (with interval), max. | 22 mm        |
|                | for rail with slot width (with interval), min. | 18 mm        |
|                | Thread                                         | M8           |
|                | Halogen-free                                   | yes          |
|                | Length of external dimensions                  | 33 mm        |
|                | Max. Tightening torque                         | 5 Nm         |
|                | With metal trough                              | yes          |
|                | Mounting type                                  | Profile rail |
|                | Slot width                                     | 10 mm        |