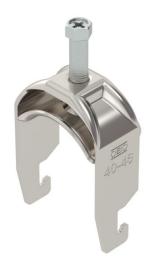

## Clamp clip 2056, U-foot, single, metal pressure trough, A2

**Item number: 1188419** 

Clamp clip with U-foot, metal pressure trough with rounded edges to protect the cable. For vertical and horizontal mounting of 1 single cable on a C-profile rail. For slot width 18–22 mm. With 1-start screw thread on pressure trough, universal hexagonal screw head WAF10, with slot and cross recess. Suitable for mounting indoors and outdoors. We recommend the use of a counter-trough.

### Master data

| Item number         | 1188419         |
|---------------------|-----------------|
| Type                | BS-U1-M-46 A2   |
| Description 1       | Clamp clip 2056 |
| Manufacturer        | OBO             |
| Dimension           | 40-46mm         |
| Material            | Stainless steel |
| Surface             | Bright, treated |
| Surface standard    |                 |
| Smallest sales unit | 100             |
| Unit of quantity    | Piece           |
| Weight              | 10.106 kg       |
| Weight unit         | kg/100 pc.      |