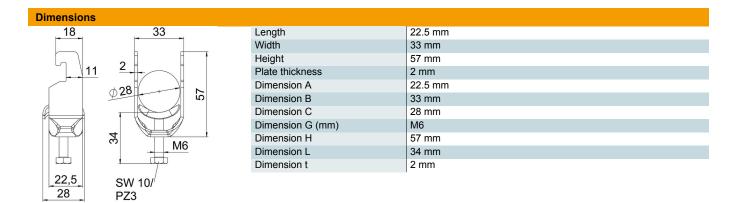

# Clamp clip 2056, U-foot, single, metal pressure trough, A2

**Item number: 1188410** 

| Technical data |                                                |              |  |
|----------------|------------------------------------------------|--------------|--|
|                | Number of cables/pipes                         | 1            |  |
|                | For pipe diameter, max.                        | 28 mm        |  |
|                | For pipe diameter, min.                        | 22 mm        |  |
|                | for rail with slot width (with interval), max. | 22 mm        |  |
|                | for rail with slot width (with interval), min. | 18 mm        |  |
|                | Thread                                         | M6           |  |
|                | Halogen-free                                   | yes          |  |
|                | Length of external dimensions                  | 28 mm        |  |
|                | Max. Tightening torque                         | 3 Nm         |  |
|                | With metal trough                              | yes          |  |
|                | Mounting type                                  | Profile rail |  |
|                | Slot width                                     | 10 mm        |  |
|                | Clamping range D, max.                         | 28 mm        |  |
|                | Clamping range D, min.                         | 22 mm        |  |
|                | Surface addition                               | Untreated    |  |