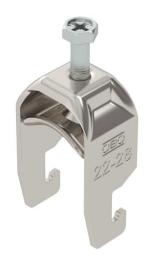

# Clamp clip 2056, U-foot, single, metal pressure trough, A2

**Item number: 1188410** 

Clamp clip with U-foot, metal pressure trough with rounded edges to protect the cable. For vertical and horizontal mounting of 1 single cable on a C-profile rail. For slot width 18–22 mm. With 1-start screw thread on pressure trough, universal hexagonal screw head WAF10, with slot and cross recess. Suitable for mounting indoors and outdoors. We recommend the use of a counter-trough.

# Clamp clip 2056, U-foot, single, metal pressure trough, A2

**Item number: 1188410** 

| Technical data |                                                |              |  |
|----------------|------------------------------------------------|--------------|--|
|                | Number of cables/pipes                         | 1            |  |
|                | For pipe diameter, max.                        | 28 mm        |  |
|                | For pipe diameter, min.                        | 22 mm        |  |
|                | for rail with slot width (with interval), max. | 22 mm        |  |
|                | for rail with slot width (with interval), min. | 18 mm        |  |
|                | Thread                                         | M6           |  |
|                | Halogen-free                                   | yes          |  |
|                | Length of external dimensions                  | 28 mm        |  |
|                | Max. Tightening torque                         | 3 Nm         |  |
|                | With metal trough                              | yes          |  |
|                | Mounting type                                  | Profile rail |  |
|                | Slot width                                     | 10 mm        |  |
|                | Clamping range D, max.                         | 28 mm        |  |
|                | Clamping range D, min.                         | 22 mm        |  |
|                | Surface addition                               | Untreated    |  |