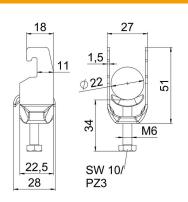

### Dimensions

| Length           | 22.5 mm |
|------------------|---------|
| Width            | 27 mm   |
| Height           | 51 mm   |
| Plate thickness  | 1.5 mm  |
| Dimension A      | 22.5 mm |
| Dimension B      | 27 mm   |
| Dimension C      | 28 mm   |
| Dimension G (mm) | M6      |
| Dimension H      | 51 mm   |
| Dimension L      | 34 mm   |
| Dimension t      | 1.5 mm  |
|                  | •       |