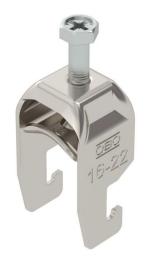

### Item number: 1188407

Clamp clip with U-foot, metal pressure trough with rounded edges to protect the cable. For vertical and horizontal mounting of 1 single cable on a C-profile rail. For slot width 18–22 mm. With 1-start screw thread on pressure trough, universal hexagonal screw head WAF10, with slot and cross recess. Suitable for mounting indoors and outdoors. We recommend the use of a counter-trough.

#### Master data

| 1188407         |
|-----------------|
| BS-U1-M-22 A2   |
| Clamp clip 2056 |
| OBO             |
| 16-22mm         |
| Stainless steel |
| Bright, treated |
|                 |
| 100             |
| Piece           |
| 4.285 kg        |
| kg/100 pc.      |
|                 |