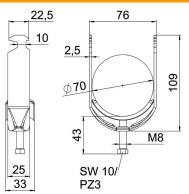

#### Dimensions

| Length           | 25 mm  |
|------------------|--------|
| Width            | 76 mm  |
| Height           | 109 mm |
| Plate thickness  | 2.5 mm |
| Dimension A      | 25 mm  |
| Dimension B      | 76 mm  |
| Dimension C      | 33 mm  |
| Dimension G (mm) | M8     |
| Dimension H      | 109 mm |
| Dimension L      | 43 mm  |
| Dimension t      | 2.5 mm |
|                  |        |

**Technical data** 

| Number of cables/pipes                              | 1               |
|-----------------------------------------------------|-----------------|
| Maintain electrical functions                       | yes             |
| For pipe diameter, max.                             | 70 mm           |
| For pipe diameter, min.                             | 64 mm           |
| for rail with slot width (with inter-<br>val), max. | 17 mm           |
| for rail with slot width (with inter-<br>val), min. | 16 mm           |
| Thread                                              | M8              |
| Halogen-free                                        | yes             |
| Length of external dimensions                       | 33 mm           |
| Max. Tightening torque                              | 5 Nm            |
| With metal trough                                   | yes             |
| Mounting type                                       | Profile rail    |
| Slot width                                          | 10 mm           |
| Clamping range D, max.                              | 70 mm           |
| Clamping range D, min.                              | 64 mm           |
| Surface addition                                    | Untreated       |
| Material addition                                   | Rustproof steel |