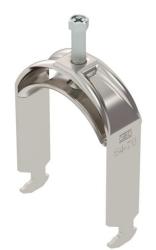

# **Technical data sheet**

Clamp clip 2056, H-foot, single, metal pressure trough, A4

### Item number: 1188551

Clamp clip with hammerhead foot, metal pressure trough with rounded edges to protect the cable. For vertical and horizontal mounting of 1 single cable on a C-profile rail. For a slot width of 16–17 mm. With 1-start screw thread on pressure trough, universal hexagonal screw head WAF10, with slot and cross recess. Suitable for mounting indoors and outdoors. We recommend the use of a counter-trough.