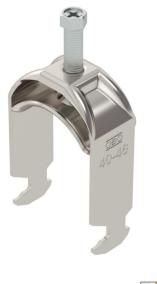

# **Technical data sheet**

Clamp clip 2056, H-foot, single, metal pressure trough, A4

### Item number: 1188539

Clamp clip with hammerhead foot, metal pressure trough with rounded edges to protect the cable. For vertical and horizontal mounting of 1 single cable on a C-profile rail. For a slot width of 16–17 mm. With 1-start screw thread on pressure trough, universal hexagonal screw head WAF10, with slot and cross recess. Suitable for mounting indoors and outdoors. We recommend the use of a counter-trough.