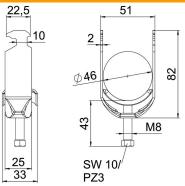

#### Dimensions

|  | Length           | 25 mm |
|--|------------------|-------|
|  | Width            | 51 mm |
|  | Height           | 82 mm |
|  | Plate thickness  | 2 mm  |
|  | Dimension A      | 25 mm |
|  | Dimension B      | 51 mm |
|  | Dimension C      | 33 mm |
|  | Dimension G (mm) | M8    |
|  | Dimension H      | 82 mm |
|  | Dimension L      | 43 mm |
|  | Dimension t      | 2 mm  |
|  |                  |       |

**Technical data** 

| Number of cables/pipes                              | 1               |
|-----------------------------------------------------|-----------------|
| Maintain electrical functions                       | yes             |
| For pipe diameter, max.                             | 46 mm           |
| For pipe diameter, min.                             | 40 mm           |
| for rail with slot width (with inter-<br>val), max. | 17 mm           |
| for rail with slot width (with inter-<br>val), min. | 16 mm           |
| Thread                                              | M8              |
| Halogen-free                                        | yes             |
| Length of external dimensions                       | 33 mm           |
| Max. Tightening torque                              | 5 Nm            |
| With metal trough                                   | yes             |
| Mounting type                                       | Profile rail    |
| Slot width                                          | 10 mm           |
| Clamping range D, max.                              | 46 mm           |
| Clamping range D, min.                              | 40 mm           |
| Surface addition                                    | Untreated       |
| Material addition                                   | Rustproof steel |
|                                                     |                 |