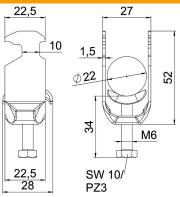

### Dimensions

| Length           | 22.5 mm |
|------------------|---------|
| Width            | 27 mm   |
| Height           | 52 mm   |
| Plate thickness  | 1.5 mm  |
| Dimension A      | 22.5 mm |
| Dimension B      | 27 mm   |
| Dimension C      | 28 mm   |
| Dimension G (mm) | M6      |
| Dimension H      | 52 mm   |
| Dimension L      | 34 mm   |
| Dimension t      | 1.5 mm  |
|                  |         |