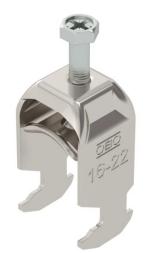

# **Technical data sheet**

Clamp clip 2056, H-foot, single, metal pressure trough, A4

## Item number: 1188527

Clamp clip with hammerhead foot, metal pressure trough with rounded edges to protect the cable. For vertical and horizontal mounting of 1 single cable on a C-profile rail. For a slot width of 16–17 mm. With 1-start screw thread on pressure trough, universal hexagonal screw head WAF10, with slot and cross recess. Suitable for mounting indoors and outdoors. We recommend the use of a counter-trough.