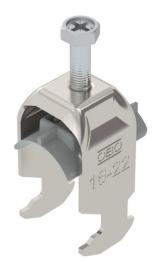

# **Technical data sheet**

Clamp clip 2056 H-foot, 1-fold, plastic pressure sleeve, A2

### Item number: 1186316

Clamp clip with hammerhead foot, plastic pressure sleeve made of polypropylene. For vertical and horizontal mounting of 1 single cable on a C-profile rail. For a slot width 16–17 mm. With 1-start screw thread on pressure sleeve, universal hexagonal screw head WAF10, with slot and cross recess. Suitable for assembly indoors and outdoors. We recommend the use of a counter-sleeve.

### Dimensions

| Length           | 22.5 mm |
|------------------|---------|
| Width            | 27 mm   |
| Height           | 52 mm   |
| Plate thickness  | 1.5 mm  |
| Dimension A      | 22.5 mm |
| Dimension B      | 27 mm   |
| Dimension C      | 34 mm   |
| Dimension G (mm) | M6      |
| Dimension H      | 52 mm   |
| Dimension L      | 35 mm   |
| Dimension t      | 1.5 mm  |
|                  |         |