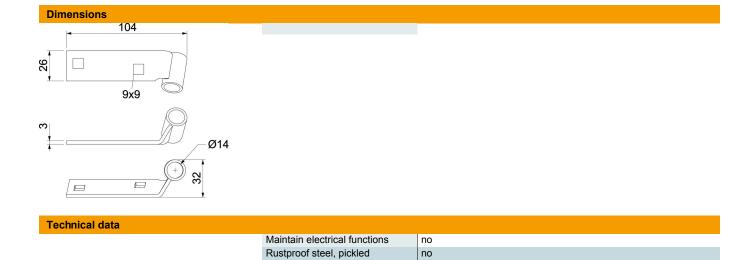

### Master data

| 7207062                       |
|-------------------------------|
| Connection component for AW30 |
| as threaded rod adapter       |
| OBO                           |
| 103x33x30                     |
| zinc                          |
| Steel                         |
| Hot-dip galvanised            |
| DIN EN ISO 1461               |
| 1                             |
| Piece                         |
| 8.2 kg                        |
| kg/100 pc.                    |
|                               |