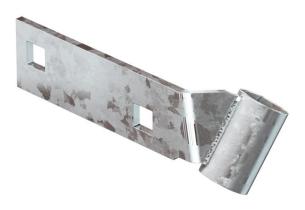

## Connection component for bracket, type AW 30

**Item number: 7207062** 

Connection component to accept a threaded rod. Mounting on the tip of the bracket, type AW30. Prevents sagging of the cable support system when subjected to fire load. Including 2 M8 x 16 truss-head bolts and combination nuts.

# **Connection component for bracket, type AW 30**

**Item number: 7207062** 