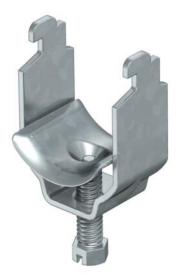

## **Technical data sheet**

Clamp clip, single, metal pressure trough

### Item number: 1155490

Suitable for all C profile rails with slot width 11–12 mm; at least 6.5 mm clear internal height and at least 18.5 mm clear internal width;

metal troughs have strongly rounded edges on all sides, so that there is no risk of cable damage.

Version with welding and/or locknuts for use under difficult circumstances and for shake protection on request.