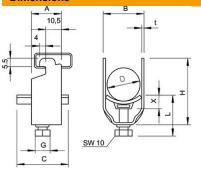

### Item number: 1155490

Dimensions

| Dimension A      | 23 mm  |
|------------------|--------|
| Dimension B      | 64 mm  |
| Dimension C      | 35 mm  |
| Dimension G (mm) | M8     |
| Dimension H      | 89 mm  |
| Dimension L      | 37 mm  |
| Dimension t      | 2.5 mm |
| Dimension x      | 5 mm   |
|                  |        |

#### Technical data

| Number of cables/pipes                              | 1              |
|-----------------------------------------------------|----------------|
| for 1 cable H                                       | 86 mm          |
| for 1 cable L                                       | 44             |
| for 2 cable H                                       | 150 mm         |
| for 2 cable L                                       | 56 mm          |
| For pipe diameter, max.                             | 50 mm          |
| For pipe diameter, min.                             | 50 mm          |
| for rail with slot width (with inter-<br>val), max. | 12 mm          |
| for rail with slot width (with inter-<br>val), min. | 11 mm          |
| Halogen-free                                        | no             |
| Max. Tightening torque                              | 5 Nm           |
| With plastic trough                                 | no             |
| With metal trough                                   | yes            |
| Mounting type                                       | Profile rail   |
| Impact-resistant                                    | no             |
| Clamping range D, max.                              | 58 mm          |
| Clamping range D, min.                              | 52 mm          |
| Surface addition                                    | hot galvanised |
| Material addition                                   | Steel          |
| With counter-trough                                 | no             |
| Material of trough                                  | Steel          |